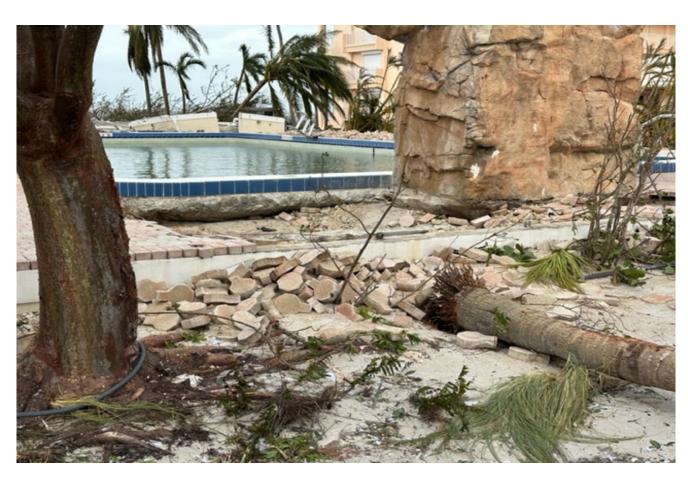

# MAINTENANCE OFFICE IN GARAGE

NORTHEAST GARAGE

POND. DRAINED TO REMOVE DEBRIS

**POOL** 

NATIONAL DISASTER TEAM