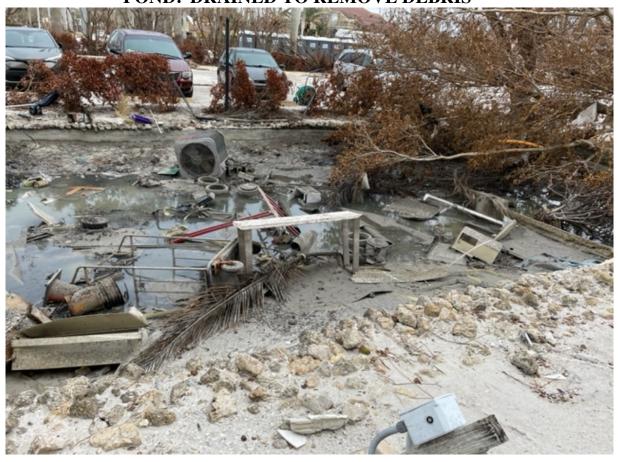

# MAINTENANCE OFFICE IN GARAGE

NORTHEAST GARAGE

POND. DRAINED TO REMOVE DEBRIS

**POOL** 

NATIONAL DISASTER TEAM