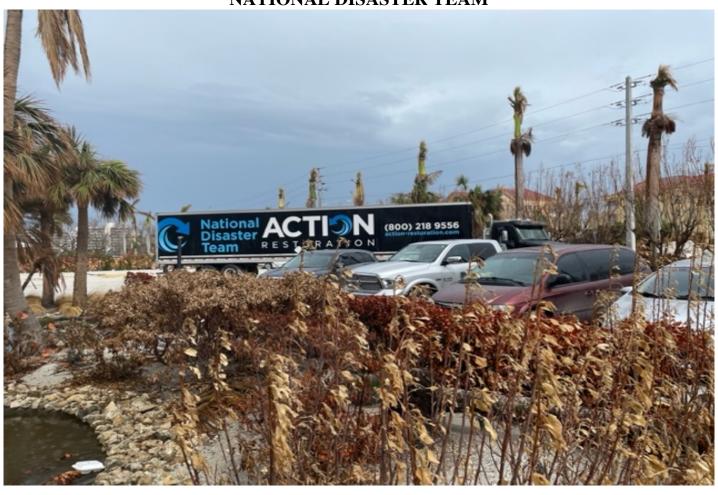

# MAINTENANCE OFFICE IN GARAGE

NORTHEAST GARAGE

POND. DRAINED TO REMOVE DEBRIS

**POOL** 

NATIONAL DISASTER TEAM