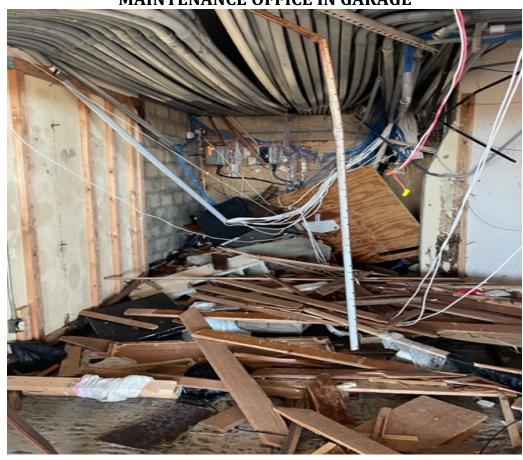

# MAINTENANCE OFFICE IN GARAGE

NORTHEAST GARAGE

POND. DRAINED TO REMOVE DEBRIS

**POOL** 

NATIONAL DISASTER TEAM