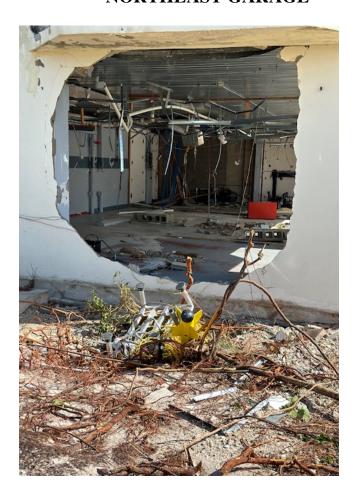

#### INDEPENDENT STRUCTURAL ENGINEERS ON SITE NEXT WEEK

- TO COMPLETE BUILDING INTEGRITY REPORT
- REPORT EXPECTED TO BE COMPLETED BY NEXT WEEK
- WINDOW BOARD UP PROCESS MOSTLY COMPLETE
- CLEANUP CONTINUES BY CLERMONT CONSTRUCTION. GLASS, DEBRIS IN WALKWAYS AND STAIRWELLS. SLOW PROCESS.

RIVIERA BUILDING: NO WATER, NO ELECTRIC, NO SEWER

- BUILDING PLUMBING REPAIRS IN PROCESS
- BUILDING ELECTRICAL GRID BEING ASSESSED